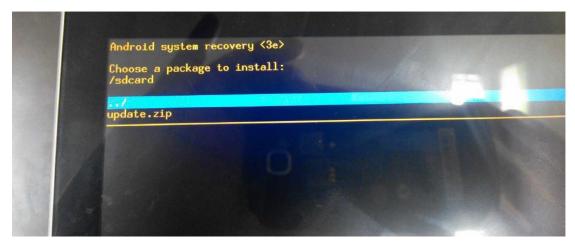

### Step3:

Use volume up & down to select SD image you want to flash. Then press power key to run SD upgrade process.