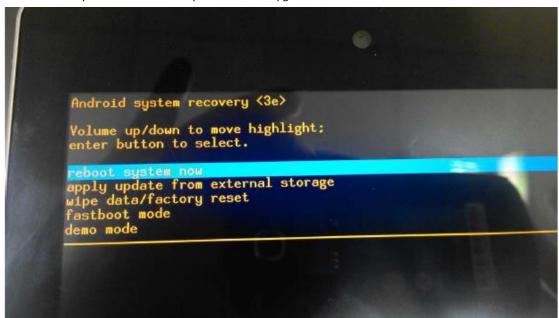

### Step2: Enter boot menu

Power off tablet, then press and hold power key and volume up around 3 sec. to enter boot menu as below picture. (volume up => move up, volume down=> move down and power key=> select)

Select "apply update from external storage"

```
Android system overy (3e)

Volume up/down move highlight;
enter button to select.

reboot system now mapply update from external storage wipe data/factory reset fastboot mode demo mode
```