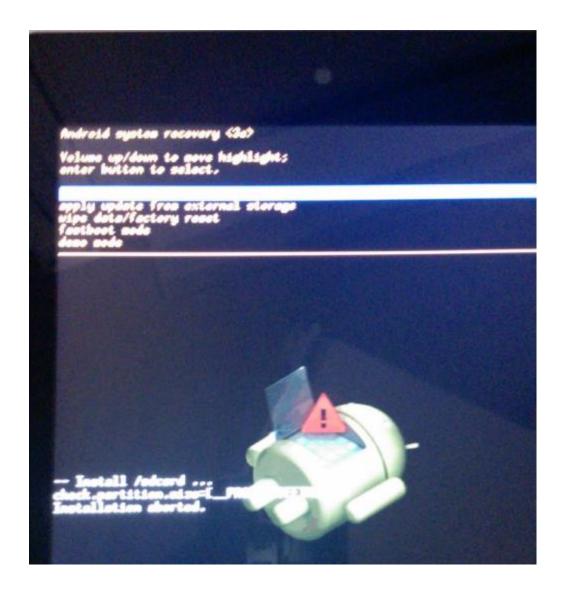

# Step5:

When SD upgrade successfully, you can see "Install from sdcard complete" on the screen.

If SD upgrade failed, you can see fell down android robot with exclamation mark on the screen.